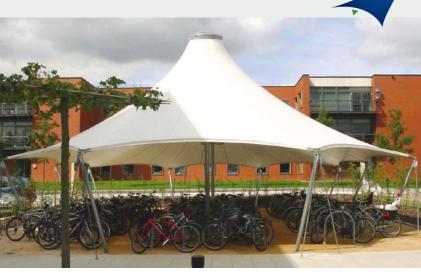

# **Pre-Designed Range**

A very cost effective twin cone canopy with a large footprint

### **Typical Uses**

- ► Shelter
- ► Cycle park
- ► Cafe seating