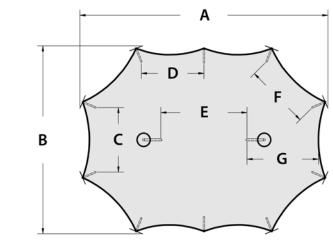

#### **Dimensions** (m)

Heights H1 H2 2.1 5.7

Plan A B C D E F G 16.5 12.5 4.3 4.2 5.7 4.3 3.6

**Dimensions** (ft)

Heights H1 H2 6'10" 18'8"

Plan A B C D E F G 54'1" 41'0" 14'1" 13'9" 18'8" 14'1" 11'9"