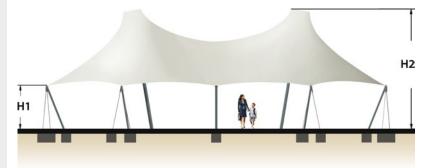

#### **Dimensions** (m)

Heights H1 H2 2.1 5.7

Plan A B C D E F G 16.5 12.5 4.3 4.2 5.7 4.3 3.6

**Dimensions** (ft)

Heights H1 H2 6'10" 18'8"

Plan A B C D E F G 54'1" 41'0" 14'1" 13'9" 18'8" 14'1" 11'9"